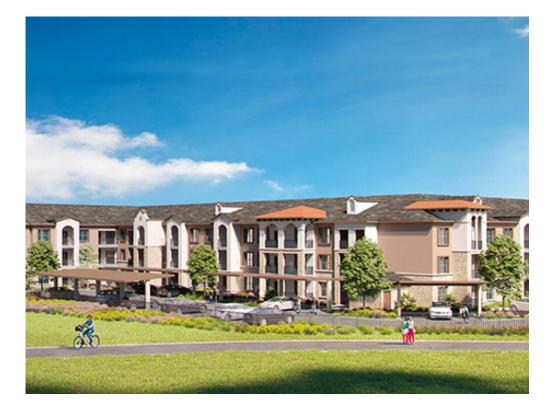

# Palladium Starts Construction of 122-Unit Mixed-Income Project in Garland, Texas

April 20, 2021 Published in Affordable Housing, Development, News, Texas Permalink

GARLAND, Texas — Locally based developer Palladium USA is underway on construction of a 122-unit niors housing project in Garland, a northeastern suburb of Dallas.

#### Palladium Starts Construction of 122-Unit Mixed-Income Project in Garland, Texas - Seniors Housing Business

Designed by HEDK Architects, the development will consist of 92 units that will be reserved for renters aged 62 and above who earn 60 percent or less of the area median income. The remaining 30 units will be rented at market rates.

Amenities will include a fitness center, computer lab, library and a theater. Completion is scheduled for June 2022.